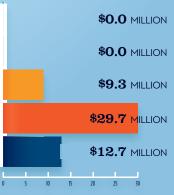

### RECREATIONAL BOATING INDUSTRY SALES IN WA-4

|                               | 12.0     |
|-------------------------------|----------|
|                               | MILLIONS |
| Boat Building                 | \$0.0    |
| Motor / Engine Mfgr.          | \$0.0    |
| Accessory / Supplies Mfgr.    | \$9.3    |
| TOTAL MFGR. SALES             | > \$9.3  |
| Dealers / Wholesalers         | \$29.7   |
| Boat Services                 | \$12.7   |
| TOTAL RETAIL & SERVICES SALES | \$42.4   |