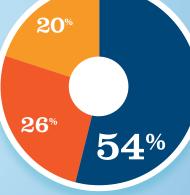

- BOAT BUILDING †
- DLRS/WHOLESALERS
- MOTOR/ENG. MFGR. †
- BOAT SERVICES

ACC./SUPPLIES MFGR.

† 0%

### RECREATIONAL BOATING INDUSTRY SALES IN WA-4

|                               | 12.0     |
|-------------------------------|----------|
|                               | MILLIONS |
| Boat Building                 | \$0.0    |
| Motor / Engine Mfgr.          | \$0.0    |
| Accessory / Supplies Mfgr.    | \$9.3    |
| TOTAL MFGR. SALES             | > \$9.3  |
| Dealers / Wholesalers         | \$29.7   |
| Boat Services                 | \$12.7   |
| TOTAL RETAIL & SERVICES SALES | \$42.4   |