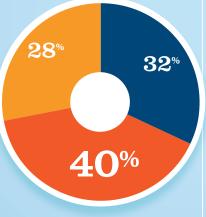

- BOAT BUILDING †
  - BOAT SERVICES MOTOR/ENG. MFGR. †
- ACC./SUPPLIES MFGR.

DLRS/WHOLESALERS

| RECREATIONAL BOATING-RELA | ATED |
|---------------------------|------|
| BUSINESSES IN WA-4        |      |
|                           | 9    |

| TOTAL BUSINESSES           | > 35 |
|----------------------------|------|
| Boat Building              | -    |
| Motor / Engine Mfgr.       | -    |
| Accessory / Supplies Mfgr. | 7    |
| Dealers / Wholesalers      | 9    |
| Boat Services              | 19   |