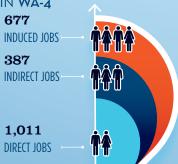

### **ESTIMATED JOBS IMPACT OF RECREATIONAL** BOATING-RELATED SPENDING IN WA-4

| EST. TOTAL JOBS         | 2,075           |
|-------------------------|-----------------|
| EST. TOTAL LABOR INCOME | MILLIONS \$86.1 |
| Est. Direct Income      | \$34.8          |
| Est. Indirect Income    | \$21.7          |
| Est. Induced Income     | \$29.6          |